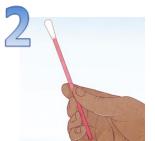

## **NAAT Swab**

1

Remove orange collection kit from bag.

Peel open outer package and remove swab and tube from package.

Hold the swab with your thumb and forefinger.

Say AHHHH... then gently rub swab tip on the back of your throat side to side, up and down 5 times.