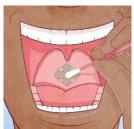

## **NAAT Swab**

1

Remove orange collection kit from bag.

Peel open outer package and remove swab and tube from package.

Hold the swab with your thumb and forefinger.

Say AHHHH... then gently rub swab tip on the back of your throat side to side, up and down 5 times.