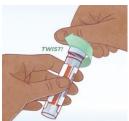

Remove the swab but do not put it down.

Place swab into the tube and snap at the dashed line. Twist the cap back on tube.