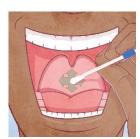

## **NAAT Swab**

1

Remove orange collection kit from bag.

Peel open outer package and remove swab and tube from package.

Hold the swab with your thumb and forefinger.

Say AHHHH... then gently rub swab tip on the back of your throat side to side, up and down 5 times.

## **Culture Swab**

1

Remove clear collection kit from bag.

Peel open outer package and remove tube from package.

Remove lid from the tube.

Hold the swab with your thumb and forefinger.

Say AHHHH... then gently rub swab tip on the back of your throat side to side, up and down 5 times.