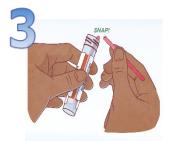

Remove the swab but do not put it down.

Place swab into the tube and snap at the dashed line. Twist the cap back on tube.