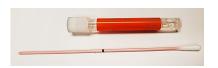

## **NAAT Swab**

1

Remove orange collection kit from bag.

Peel open outer package and remove swab and tube from package.

Hold the swab with your thumb and forefinger.

Say AHHHH... then gently rub swab tip on the back of your throat side to side, up and down 5 times.