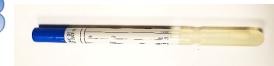

## **NAAT Swab**

1

Remove orange collection kit from bag.

Peel open outer package and remove swab and tube from package.

Hold the swab with your thumb and forefinger.

Say AHHHH... then gently rub swab tip on the back of your throat side to side, up and down 5 times.

Remove the swab but do not put it down.

Place swab into the tube and snap at the dashed line. Twist the cap back on tube.